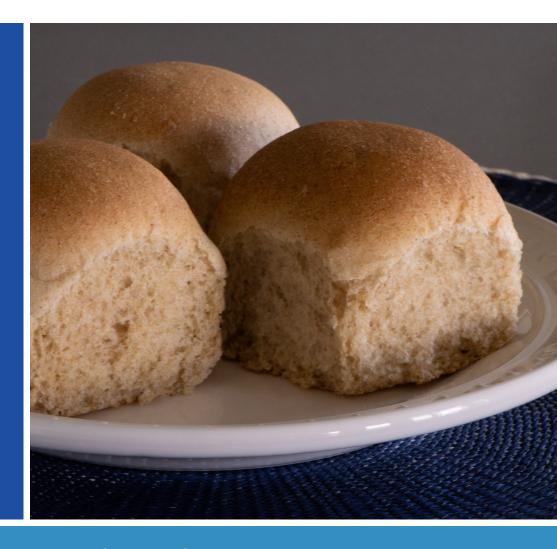

# Honey Wheat Roll Dough

Soft and delicious Rhodes Honey Wheat Dinner Rolls are a great addition to any meal. With a great home-baked honey wheat flavor these rolls are sure to please anyone as well as provide a great source of fiber. Rhodes flash freezes all of their dough, so no preservatives are used.