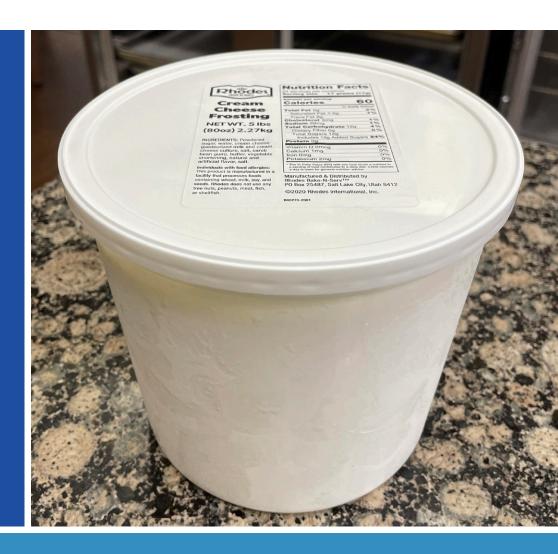

# Frozen Cream Cheese Frosting

Top off Rhodes Sweet Rolls with this rich and delicious frosting. Perfect for Cinnamon rolls, Orange Rolls and all types of sweet rolls.

Ordering Information:

UPC Code: 00270

Package/Case:

5 LBS TUBS

Case Count: 180

### Frozen Cream Cheese Frosting

| <b>Nutrition Fa</b>                                                                                                                                                | cts           |
|--------------------------------------------------------------------------------------------------------------------------------------------------------------------|---------------|
| 24 servings per container Serving size 17 grams                                                                                                                    | s (17g)       |
| Amount per serving                                                                                                                                                 | 60            |
| Calories                                                                                                                                                           | <u> </u>      |
| % Daily Value*                                                                                                                                                     |               |
| Total Fat 2g                                                                                                                                                       | 3%            |
| Saturated Fat 1.5g                                                                                                                                                 | 7%            |
| Trans Fat 0g                                                                                                                                                       |               |
| Cholesterol 5mg                                                                                                                                                    | 1%            |
| Sodium 20mg                                                                                                                                                        | 1%            |
| Total Carbohydrate 12g                                                                                                                                             | 4%            |
| Dietary Fiber 0g                                                                                                                                                   | 0%            |
| Total Sugars 12g                                                                                                                                                   |               |
| Includes 12g Added Sugar                                                                                                                                           | 's <b>24%</b> |
| Protein 0g                                                                                                                                                         |               |
| Vitamin D 0mcg                                                                                                                                                     | 0%            |
| Calcium 1mg                                                                                                                                                        | 0%            |
| Iron 0mg                                                                                                                                                           | 0%            |
| Potassium 2mg                                                                                                                                                      | 0%            |
| *The % Daily Value (DV) tells you how much a nutrient in a serving of food contributes to a daily diet. 2,000 calories a day is used for general nutrition advice. |               |

INGREDIENTS: Powdered sugar, water, cream cheese (pasteurized milk and cream, cheese culture, salt, carob bean gum), butter, vegetable shortening, natural and artificial flavor, salt.

Individuals with food allergies:
This product is manufactured in a facility that processes foods containing wheat, milk, soy, and seeds. Rhodes does not use any tree nuts, peanuts, meat, fish, or shellfish.