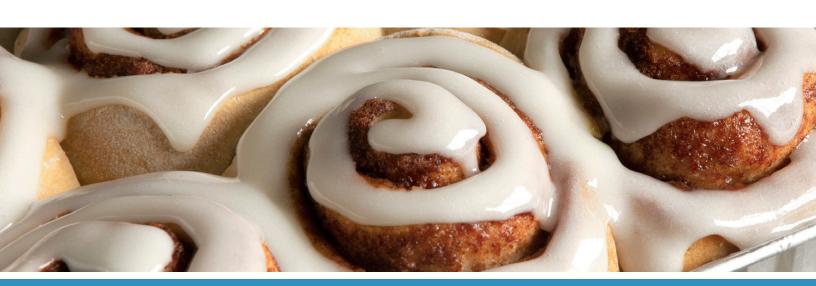

### Cinnamon Roll - Freezer to Oven

| Nutrition Fa                                                                                                                               | cts         |
|--------------------------------------------------------------------------------------------------------------------------------------------|-------------|
| servings per container                                                                                                                     | -II (00)    |
| Serving size 1 re                                                                                                                          | oli (82g)   |
| Amount per serving  Calories                                                                                                               | 240         |
| % Da                                                                                                                                       | aily Value¹ |
| Total Fat 7g                                                                                                                               | 9%          |
| Saturated Fat 1.5g                                                                                                                         | 8%          |
| Trans Fat 1g                                                                                                                               |             |
| Cholesterol 0mg                                                                                                                            | 0%          |
| Sodium 370mg                                                                                                                               | 16%         |
| Total Carbohydrate 37g                                                                                                                     | 14%         |
| Dietary Fiber 1g                                                                                                                           | 5%          |
| Total Sugars 8g                                                                                                                            |             |
| Includes 5g Added Sugars                                                                                                                   | 10%         |
| Protein 4g                                                                                                                                 |             |
| Vitamin D 0.1mcg                                                                                                                           | 0%          |
| Calcium 90mg                                                                                                                               | 6%          |
| Iron 2mg                                                                                                                                   | 10%         |
| Potassium 80mg                                                                                                                             | 0%          |
| * The % Daily Values (DV) tells you how much a serving of food contributes to a daily diet. 2,00 day is used for general nutrition advice. |             |