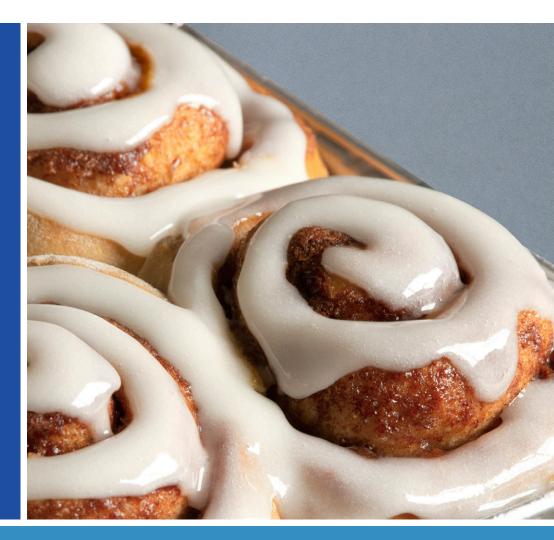

### Cinnamon Roll - Freezer to Oven

Rhodes Bake-N-Serv® Cinnamon Rolls - Freezer to Oven will bring pleasure to your taste buds and even more to your busy schedule. Simply take them out of the freezer, place them into the oven, and bake.