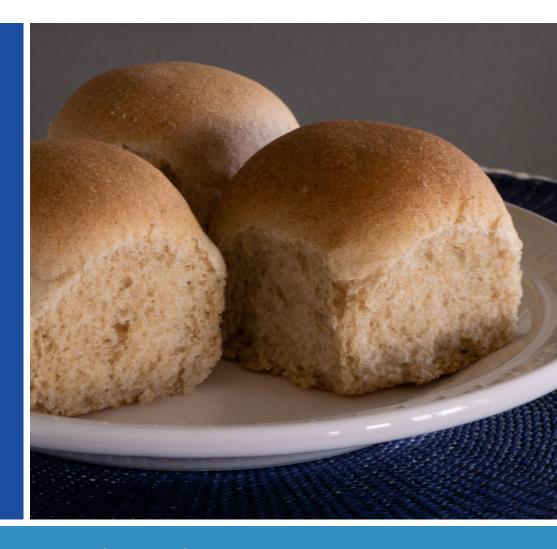

# Honey Wheat Roll Dough

Soft and delicious Rhodes Honey Wheat Dinner Rolls are a great addition to any meal. With a great home-baked honey wheat flavor these rolls are sure to please anyone as well as provide a great source of fiber. Rhodes flash freezes all of their dough, so no preservatives are used.