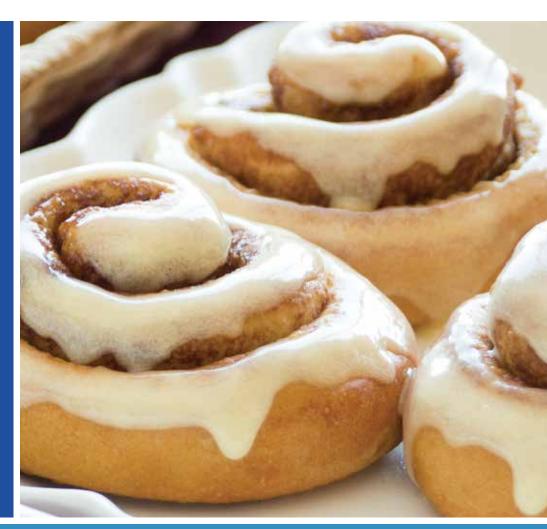

## Wheat Cinnamon Roll

Warm, gooey Rhodes Bake-N-Serv™ Cinnamon Rolls with cream cheese frosting made with wheat flour. These Cinnamon Rolls are baked straight from your dreams. Rhodes makes Cinnamon Rolls as good as homemade so you don't have to. Ordering Information: