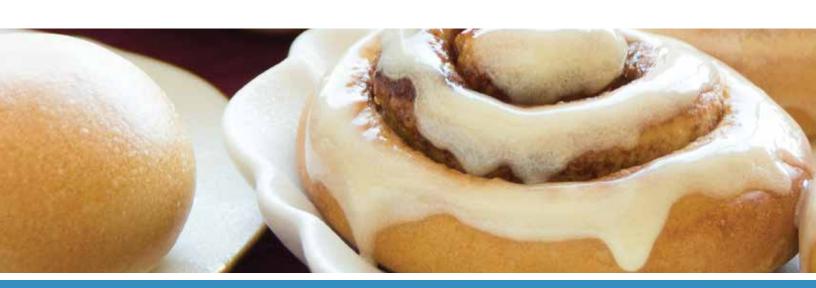

## Wheat Cinnamon Roll

Warm, gooey Rhodes Bake-N-Serv™ Cinnamon Rolls with cream cheese frosting made with wheat flour. These Cinnamon Rolls are baked straight from your dreams. Rhodes makes Cinnamon Rolls as good as homemade so you don't have to. Ordering Information: