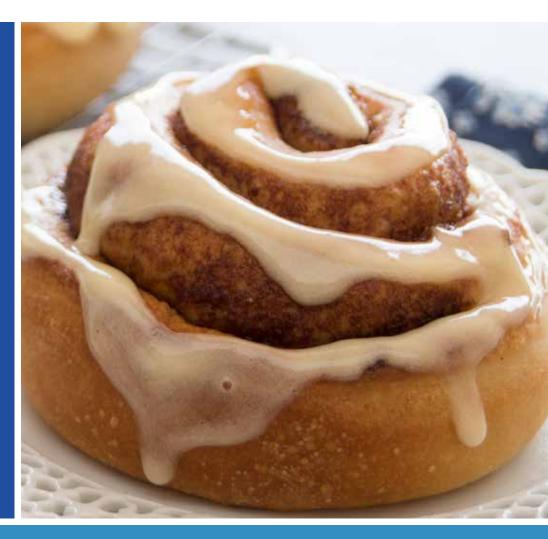

# **Cinnamon Roll**

Wake up to the aroma of warm, gooey Rhodes Bake-N-Serv™ Cinnamon Rolls with cream cheese frosting. These Cinnamon Rolls are baked straight from your dreams. Rhodes makes Cinnamon Rolls as good as homemade so you don't have to. Ordering Information: