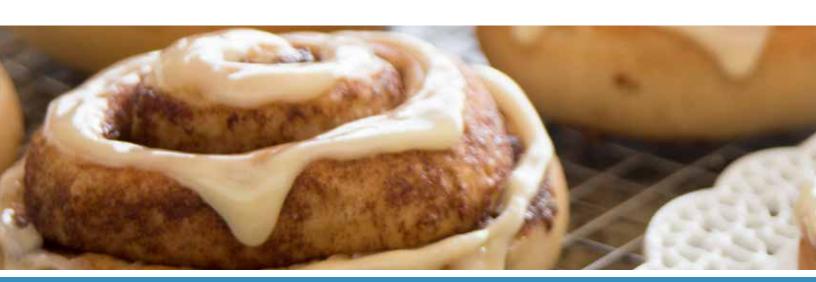

## Cinnamon Roll

| Nutrition                                                                                                         | Facts           |
|-------------------------------------------------------------------------------------------------------------------|-----------------|
| servings per container<br>Serving size                                                                            | 1 roll (142g)   |
| Amount per serving Calories                                                                                       | 400             |
|                                                                                                                   | % Daily Value*  |
| Total Fat 11g                                                                                                     | 14%             |
| Saturated Fat 2g                                                                                                  | 10%             |
| TransFat 0.5g                                                                                                     |                 |
| Cholesterol 0mg                                                                                                   | 0%              |
| Sodium 390mg                                                                                                      | 17%             |
| <b>Total Carbohydrate</b>                                                                                         | 67g <b>25</b> % |
| Dietary Fiber 3g                                                                                                  | 9%              |
| Total Sugars 16g                                                                                                  |                 |
| Includes 8g Added S                                                                                               | ugars 16%       |
| Protein 8g                                                                                                        |                 |
| Vitamin D 0.4mcg                                                                                                  | 2%              |
| Calcium 73mg                                                                                                      | 6%              |
| Iron 3mg                                                                                                          | 20%             |
| Potassium 172mg                                                                                                   | 4%              |
| * The % Daily Values (DV) tells you t<br>serving contributes to a daily diet. 20<br>for general nutrition advice. |                 |