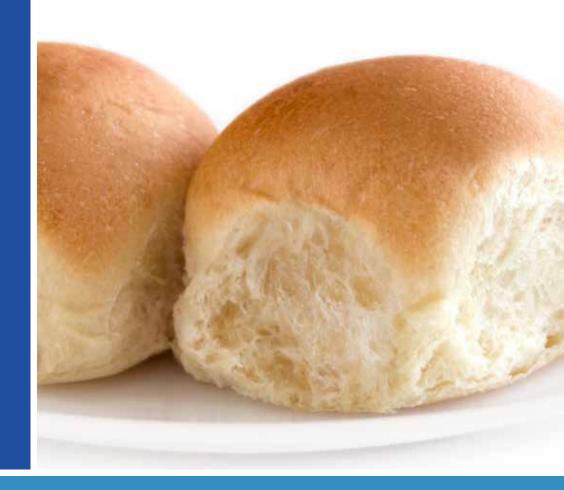

# White Roll Dough

Soft and delicious Rhodes White Dinner Rolls are a great addition to any meal. With a great homebaked flavor these rolls are sure to please everyone. Rhodes flash freezes all of their dough, so no preservatives are used. Ordering Information: