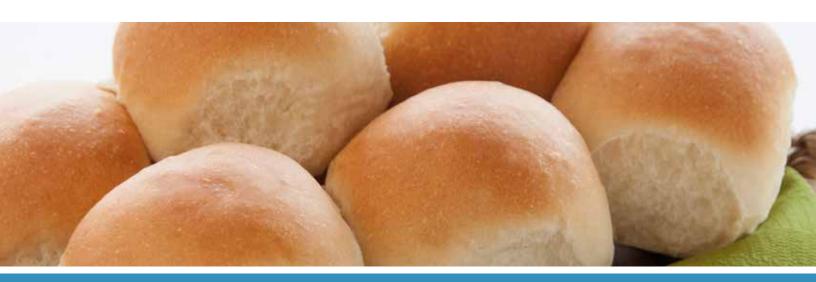

## White Roll Dough

| servings per container<br>Serving size | l roll (85g   |
|----------------------------------------|---------------|
| Amount per serving<br>Calories         | 200           |
| 9                                      | 6 Daily Value |
| Total Fat 4g                           | 5%            |
| Saturated Fat 0g                       | 09            |
| TransFat 0g                            |               |
| Cholesterol 0mg                        | 0%            |
| Sodium 260mg                           | 119           |
| Total Carbohydrate 38g                 | 149           |
| Dietary Fiber 1g                       | 49            |
| Total Sugars 4g                        |               |
| Includes 4g Added Suga                 | rs <b>8</b> 9 |
| Protein 4g                             |               |
| Vitamin D 0mcg                         | 01            |
| Calcium 9mg                            | 05            |
| Iron 2mg                               | 155           |
| Potassium 69mg                         | 05            |