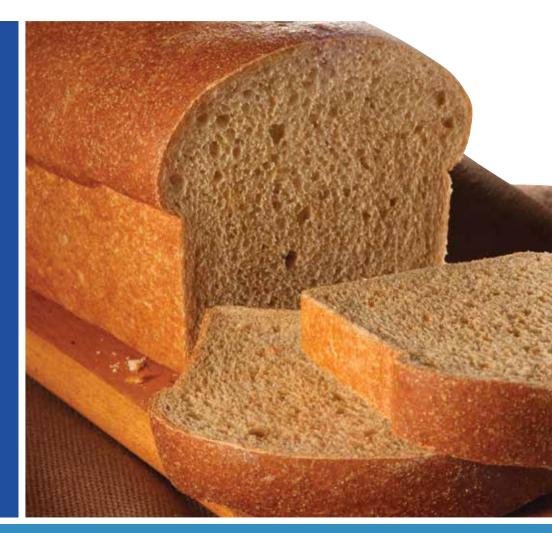

## Wheat Bread

Welcome your family home to the aroma of home baked bread. Rhodes Bake-N-Serv<sup>™</sup> Wheat Bread is made from high quality ingredients and is a great source of fiber. Rhodes flash freezes all of their dough, so no preservatives are used.