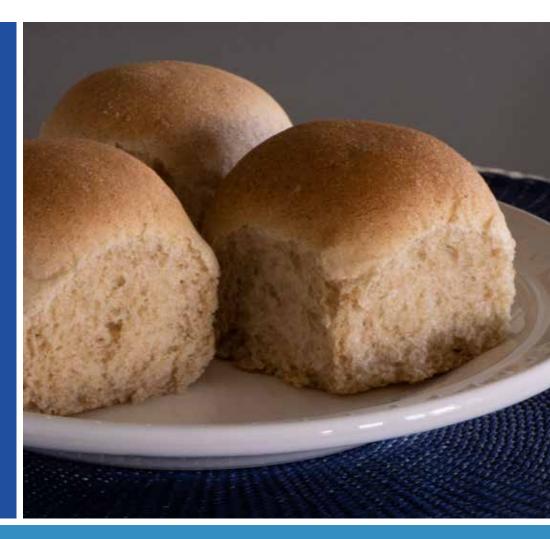

# Honey Wheat Roll Dough

Soft and delicious Rhodes Honey Wheat Dinner Rolls are a great addition to any meal. With a great home-baked honey wheat flavor these rolls are sure to please anyone as well as provide a great source of fiber. Rhodes flash freezes all of their dough, so no preservatives are used.