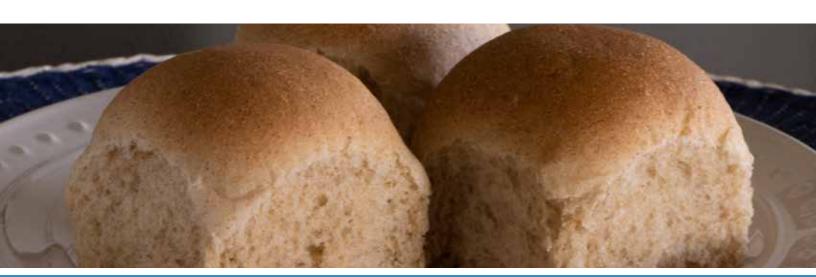

# Honey Wheat Roll Dough

Soft and delicious Rhodes Honey Wheat Dinner Rolls are a great addition to any meal. With a great home-baked honey wheat flavor these rolls are sure to please anyone as well as provide a great source of fiber. Rhodes flash freezes all of their dough, so no preservatives are used.