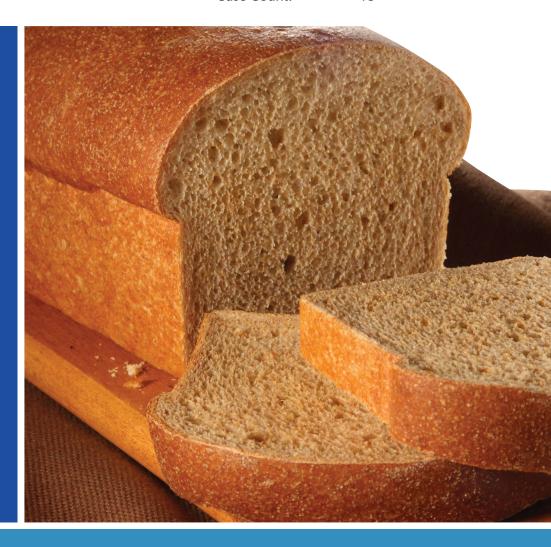

## Wheat Bread

Welcome your family home to the aroma of home baked bread. Rhodes Bake-N-Serv™ Wheat Bread is made from high quality ingredients and is a great source of fiber. Rhodes flash freezes all of their dough, so no preservatives are used.